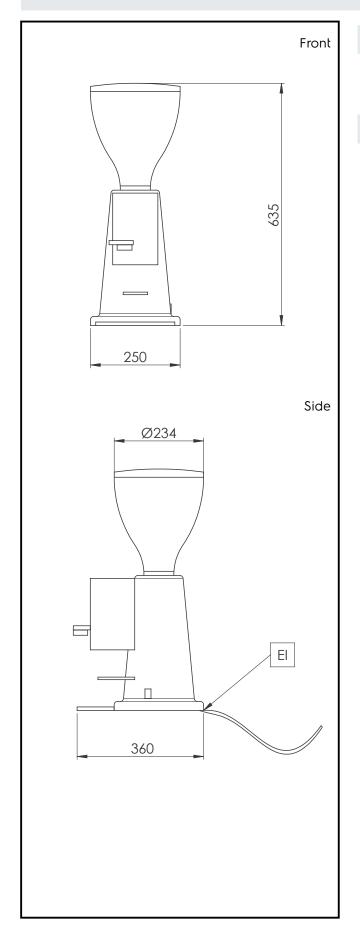

## Electric

Supply voltage:

**602544 (GRND700)** 230 V/1N ph/50/60 Hz

**Electrical power max.:** 0.8 kW **Plug type:** CE-SCHUKO

**Key Information:** 

External dimensions, Width: 250 mm External dimensions, Depth: 360 mm External dimensions, Height: 635 mm Net weight: 15.5 kg Shipping weight: 18 kg Shipping height: 880 mm Shipping width: 440 mm Shipping depth: 510 mm Shipping volume: 0.2 m<sup>3</sup>